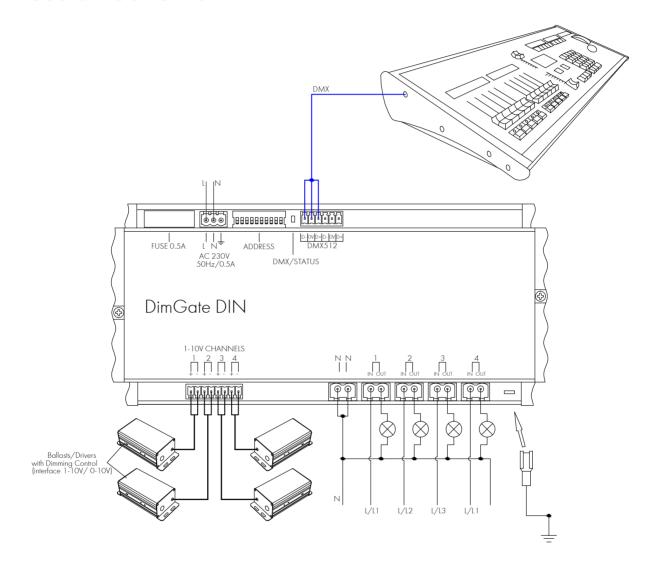

ure: -40...+70°C

• Storage Temperature: -50...+80°C

• Operating Relative Humidity (max): 95%

• IP Rating: IP 20

• Certification: CE, RoHS

• Warranty: 36 Month (Return to base)

#### Inputs/ Outputs

• Controllable output lines: 4 AC and 4 analogue

1-10V/0-10V

• Connectors: Terminal blocks

#### Control / Data Connections

• Control interface: DMX512, RDM

• Number of DMX addresses: 8

#### Configuration / Indication

• Setup: DIP switchers, RDM

Indication: DMX status LED

#### **Package Contents**

DimGate DIN

• User quide

Connectors kit

### **Product Line**

Name

DimGate DIN

Modification

1 DMX input, 4 AC and 4 analogue 1-10V/0-10V outputs

**Product Code** 

DGD-1-D4DIM4AC

# **DimGate DIN**

DMX AC dimmer with four additional 0-10V/1-10V outputs

## **Connection Scheme**



## **Accessories**

Name Product Code

Waterproof box QUL-C-AC-IP65
DIN rail mounting kit QUL-C-AC-DIN

Disclaimer

To the best of our knowledge, the technical data contained herein is true and accurate at the date of issuance and is subject to change without prior notice. No liability accepted for errors or omissions. Always make sure to use the most recent release and contact Sundrax Electronics to verify correctness before placing your order.