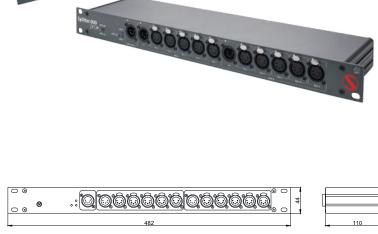

# **Splitter Pro Duo**

Multi-channel DMX512 splitter/repeater

Splitter PRO DUO is special device with 3 DMX inputs (each with DMX Thru) and 8 DMX outputs that operates as regular splitter with 1 input and 10 outputs as well as two separated 1-to-4 splitters with fail-safe option. All input and output channels have full galvanic isolation. Remote Device Management (RDM) compatible. The device is suitable for indoor use and rack mountable. Splitters are powered by 100-250 V industrial AC mains, power consumption is less than 5 watts.

#### Mechanical

Housing: Small depth rack mounted
Dimensions, mm: 482(D) × 44(H) × 110(W)
Material: Metal
Mass: 1.2 kg
Mounting: Rack 1 unit