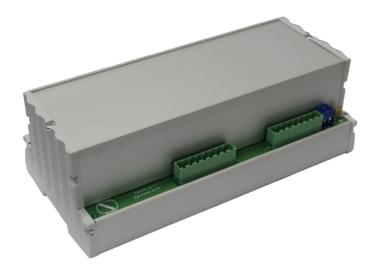

# Controller Qulon-R

Extension module for outdoor lighting control

Qulon-R is additional module to Qulon Central Control and Monitoring System for road & street lighting that provides additional 16 independent inputs and 8 independent relay outputs to the Gateway.

# Controller Qulon-R

Extension module for outdoor lighting control