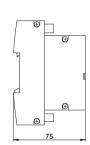

#### Mechanical

• Housing: DIN mounted case (12 modules)

• Material: Metal, Plastic

• Dimensions, mm: 210(D) x 105(H) x 75(W)

• Mass: 0.6 kg

• Mounting: DIN-rail in the power cabinet