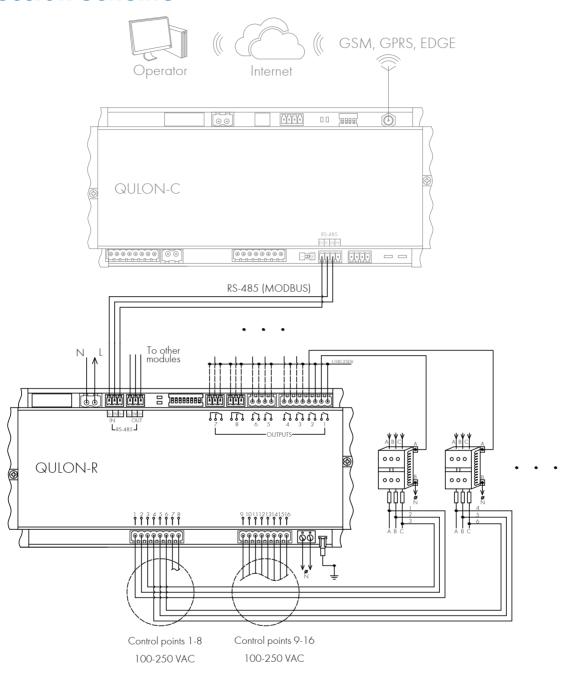

### **Connection Scheme**

#### Inputs / Outputs

• Relay outputs: 8 (6 on/off, 2 changeover)

• Voltage control inputs: 16

• Max voltage and current at outputs: 250 V, 5 A

• Max voltage at inputs: 250 V

• Connectors: Terminal blocks 15EDGV, 2EDGVC

#### Interfaces and Protocols

• Serial interface: RS-485

• Max length of RS-485 line: 1500 m