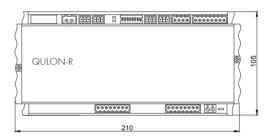

#### Mechanical

• Housing: DIN mounted case (12 modules)

• Material: Metal, Plastic

• Dimensions, mm: 210(D) x 105(H) x 75(W)

• Mass: 0.6 kg

• Mounting: DIN-rail in the power cabinet