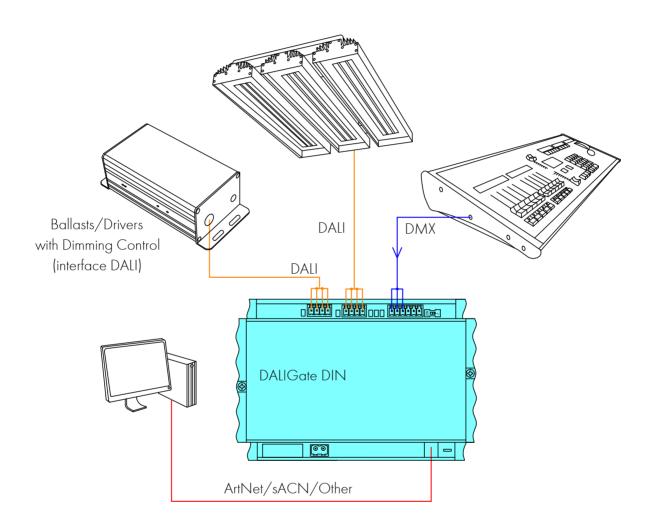

### **Connection Scheme**

# **DALIGate DIN** ArtNet/sACN/DMX to DALI converter

DALIGate DIN is DIN rail mounted converter that converts ArtNET/sACN/DMX signal into DALI protocol to include DALI lighting fixtures into controllable lighting network.

### **Advantages**

Work with DMX, ArtNet and sACN

Converting options are channel-to-channel, channelto-device, and channel-to-group

Custom grouping of lights

Automatically detect DALI lights in network through web interface with no extra software